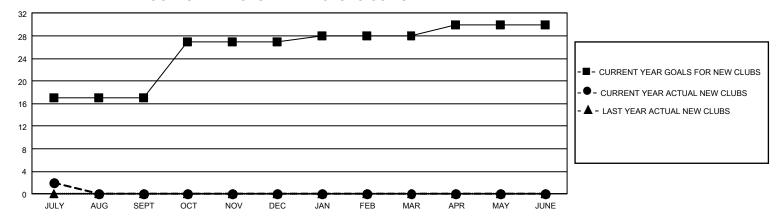

## GMT Constitutional Area 5 - M, Group F

REPORT DOES NOT INCLUDE CLUBS IN UNDISTRICTED AREAS.

| Clubs                 |               |           |               | Members               |                         |                         |                                                    |
|-----------------------|---------------|-----------|---------------|-----------------------|-------------------------|-------------------------|----------------------------------------------------|
| RESULTS FOR 2023-2024 |               |           |               | RESULTS FOR 2023-2024 |                         |                         |                                                    |
| QUARTER               | NEW CLUB GOAL | NEW CLUBS | DROPPED CLUBS | QUARTER ME            | MBER GROWTH NET<br>GOAL | MEMBER GROWTH<br>ACTUAL | DROPPED MEMBERS<br>ACTUAL (including<br>transfers) |
| JULY/AUG/SEPT         | 51            | 2         | 1             | JULY/AUG/SEPT         | 2030                    | 3,290                   | 624                                                |
| OCT/NOV/DEC           | 30            | 0         | 0             | OCT/NOV/DEC           | 800                     | 0                       | 0                                                  |
| JAN/FEB/MAR           | 3             | 0         | 0             | JAN/FEB/MAR           | 714                     | 0                       | 0                                                  |
| APR/MAY/JUNE          | 6             | 0         | 0             | APR/MAY/JUNE          | 283                     | 0                       | 0                                                  |

## GOALS AND ACTUAL NEW CLUBS CUMULATIVE