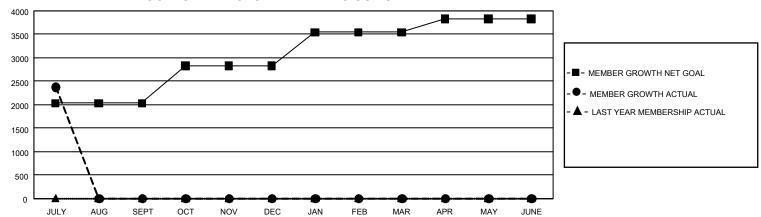

## GMT Constitutional Area 5 - M, Group F

REPORT DOES NOT INCLUDE CLUBS IN UNDISTRICTED AREAS.

| Clubs                 |               |           |               | Members               |                         |                         |                                                    |
|-----------------------|---------------|-----------|---------------|-----------------------|-------------------------|-------------------------|----------------------------------------------------|
| RESULTS FOR 2023-2024 |               |           |               | RESULTS FOR 2023-2024 |                         |                         |                                                    |
| QUARTER               | NEW CLUB GOAL | NEW CLUBS | DROPPED CLUBS | QUARTER ME            | MBER GROWTH NET<br>GOAL | MEMBER GROWTH<br>ACTUAL | DROPPED MEMBERS<br>ACTUAL (including<br>transfers) |
| JULY/AUG/SEPT         | 51            | 2         | 1             | JULY/AUG/SEPT         | 2030                    | 3,290                   | 624                                                |
| OCT/NOV/DEC           | 30            | 0         | 0             | OCT/NOV/DEC           | 800                     | 0                       | 0                                                  |
| JAN/FEB/MAR           | 3             | 0         | 0             | JAN/FEB/MAR           | 714                     | 0                       | 0                                                  |
| APR/MAY/JUNE          | 6             | 0         | 0             | APR/MAY/JUNE          | 283                     | 0                       | 0                                                  |

## GOALS AND ACTUAL MEMBERS CUMULATIVE

| DROPPED CLUBS: 1 |     | 594 CLUBS OF 1,172 ADDED 1<br>OR MORE NEW MEMBERS | GENDER DISTRIBUTION                 |                 |  |
|------------------|-----|---------------------------------------------------|-------------------------------------|-----------------|--|
|                  |     | ON WORE NEW WEIWBERS                              | MALE                                | 28,261 (66.24%) |  |
|                  |     |                                                   | FEMALE                              | 14,389 (33.73%) |  |
| DROPPED MEMBERS  |     |                                                   | NON BINARY                          | 0 (0.00%)       |  |
| DECEASED         | 12  |                                                   | PREFER NOT TO ANSWER                | 13 (0.03%)      |  |
| CLUB CANCELLED   | 0   |                                                   | TOTAL FAMILY UNIT MEMBERS           | s 7.758         |  |
| OTHER            | 612 | CLICK HERE FOR                                    | TO THE TRUME TO STATE INCENSES.     |                 |  |
| TOTAL            | 624 | CUMULATIVE MEMBERSHIP DATA                        | FAMILY MEMBERS PAYING HALF DUES 4,7 |                 |  |